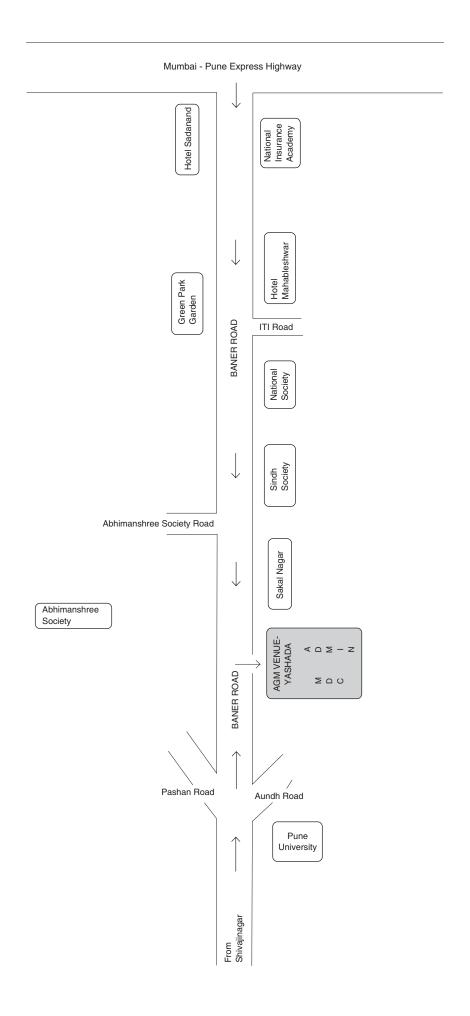

|                  |
| NC                                                                                                                                                                                                                         | OTE: 1. The Prox                                                                                                                                                                                          | y need not be a Member.             |                                                                                                     |                  |

2. The Proxy Form must be submitted so as to reach the Corporate Office of the Company not less than 48 hours before the time of holding the aforesaid meeting.