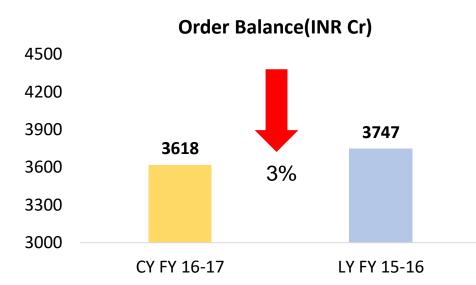

### **Financials - Thermax Consolidated**

**Order Balance (INR Cr)** 

Confidential Note : Comparison with last year is in line with IND-AS 17