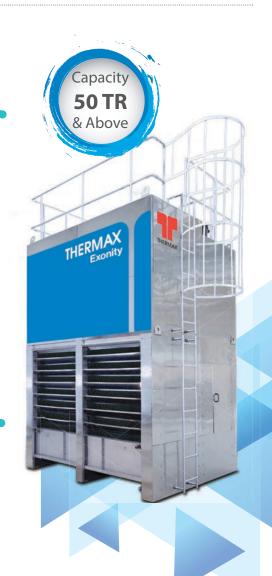

## **Evaporative Condenser**

Conventionally, the condenser of the Refrigeration system is either a PHE or shell and tube type heat exchanger. Circulating water from the secondary circuit rejects heat through an open loop cooling tower. The Heat exchanger acts as an isolation point to maintain two independent circuits.

An evaporative condenser replaces the intermediate heat exchanger, secondary pump piping & cooling tower into a single unit.

**Counter Flow** 

### **Quality Construction**

- Customized material of construction option- SS/HDG
- Safety as priority (Handrail, ladder as standard unit mounted fittings)
- Long life (SS304 tube bundle, for casing & basin- MOC options of AZ150,SS304 & SS316 available)

## Energy Efficient and Reliable Component

- Energy efficient motor and composite axial fan
- Mechanically enhanced tube bundle
- Efficient spray system ensuring no dry spots on tube bundle
- Direct drive fan system

#### Effortless Maintenance

- Trouble free online maintenance (only for mixed flow machine)
- Walkways and platforms for easy access