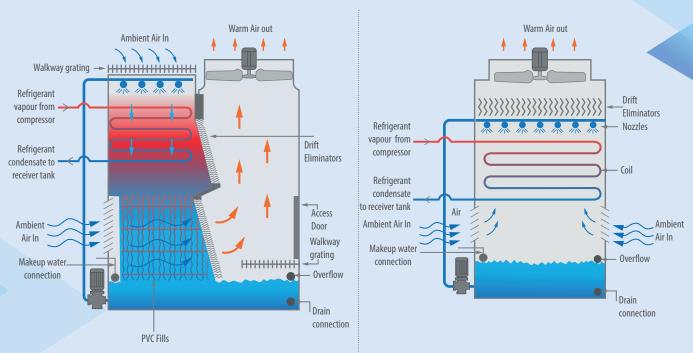

An evaporative condenser replaces the intermediate heat exchanger, secondary pump piping & cooling tower into a single unit.

**Counter Flow** 

#### **Mixed Flow**