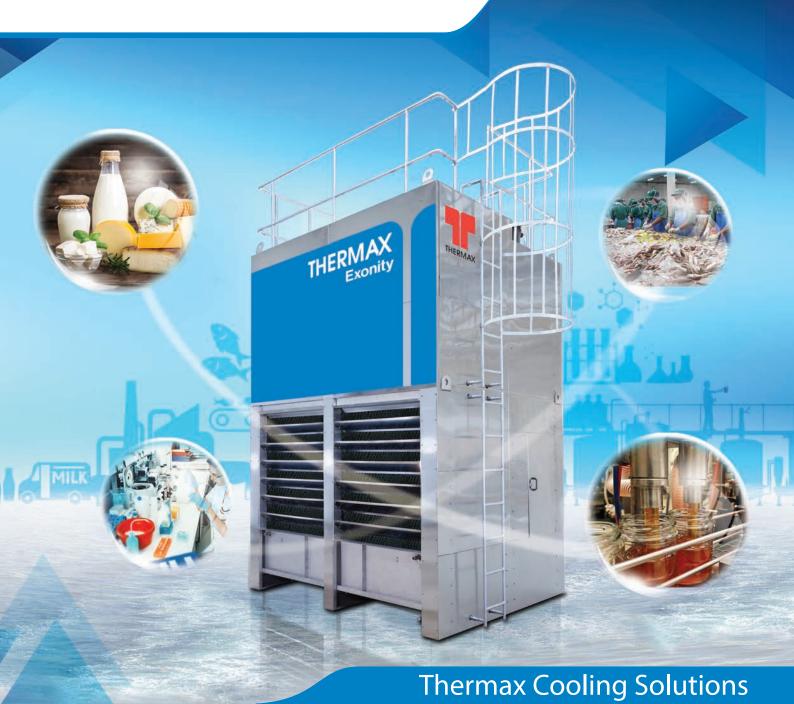

## **Thermax Cooling Solutions Ltd**

We offer various wet & dry cooling solutions to remove heat from different process & manufacturing industries. The range of wet & dry cooling solutions uses air, water or a combination of both as medium of heat rejection. This keeps the process fluid/refrigerant properly cooled and increases the efficiency of production processes and operations of equipment.