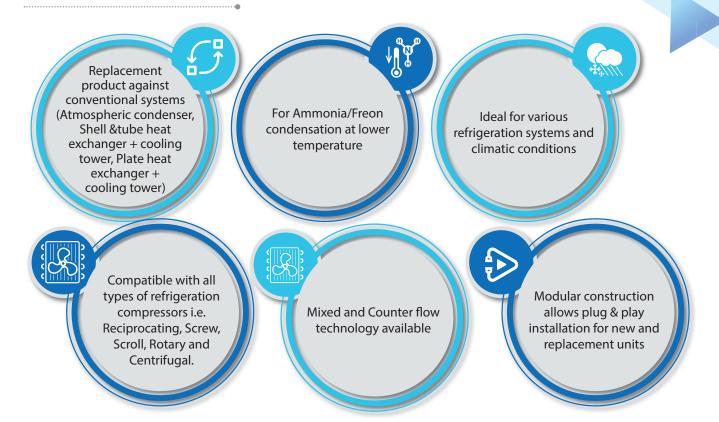

# **Product Highlights**

### **Quality Construction**

- Customized material of construction option- SS/HDG
- Safety as priority (Handrail, ladder as standard unit mounted fittings)
- Long life (SS304 tube bundle, for casing & basin- MOC options of AZ150,SS304 & SS316 available)

## Energy Efficient and Reliable Component

- Energy efficient motor and composite axial fan
- Mechanically enhanced tube bundle
- Efficient spray system ensuring no dry spots on tube bundle
- Direct drive fan system

#### Effortless Maintenance

- Trouble free online maintenance (only for mixed flow machine)
- Walkways and platforms for easy access