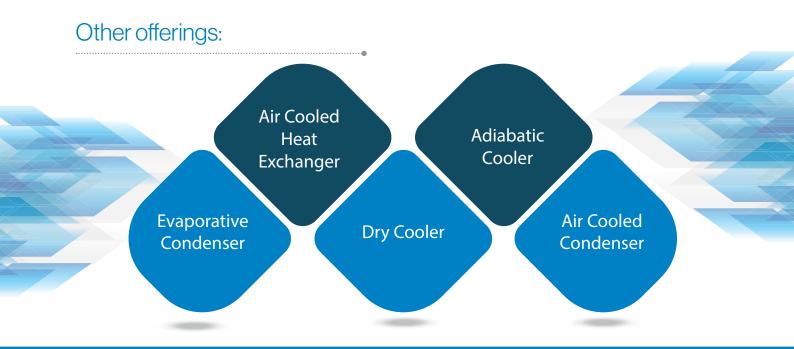

## **Thermax Cooling Solutions Ltd**

We offer various wet & dry cooling solutions to remove heat from different process & manufacturing industries. The range of wet & dry cooling solutions uses air, water or a combination of both as medium of heat rejection. This keeps the process fluid/refrigerant properly cooled and increases the efficiency of production processes and operations of equipment.