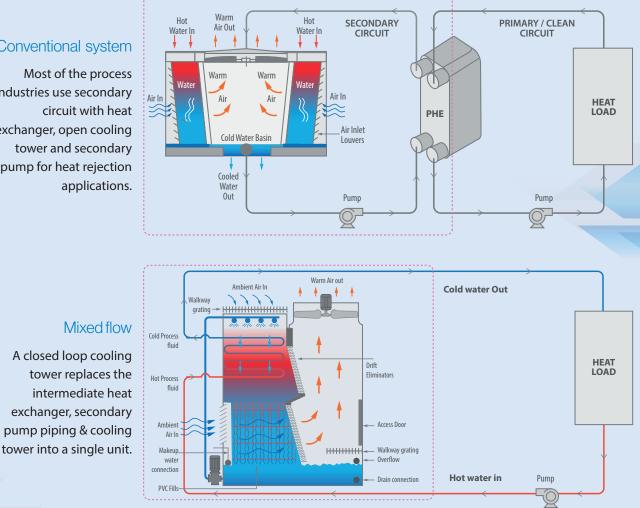

#### Conventional system

Most of the process industries use secondary circuit with heat exchanger, open cooling tower and secondary pump for heat rejection