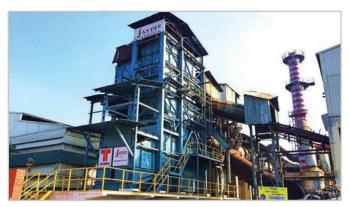

## **Our contribution in WtE plants**

Thermax has rich experience in firing variety of fuels like rice husk, wheat straw, spentwash, RDF, MSW and industrial waste.

Our R&D and Innovation team is geared up to continuously improvise the products to high industry standards and deliver ultimate solution to customers.

1 X 50 TPD Pilot Plant at Thermax R&D facility

1 X 75 TPD MSW fired hot gas generator

Biomass IPP, 1 X 400 TPD RDF cofired unit