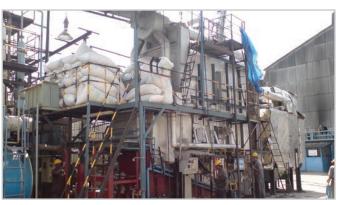

## **Our contribution in WtE plants**

Thermax has rich experience in firing variety of fuels like rice husk, wheat straw, spentwash, RDF, MSW and industrial waste.

Our R&D and Innovation team is geared up to continuously improvise the products to high industry standards and deliver ultimate solution to customers.

1 X 50 TPD Pilot Plant at Thermax R&D facility

1 X 75 TPD MSW fired hot gas generator

Biomass IPP, 1 X 400 TPD RDF cofired unit