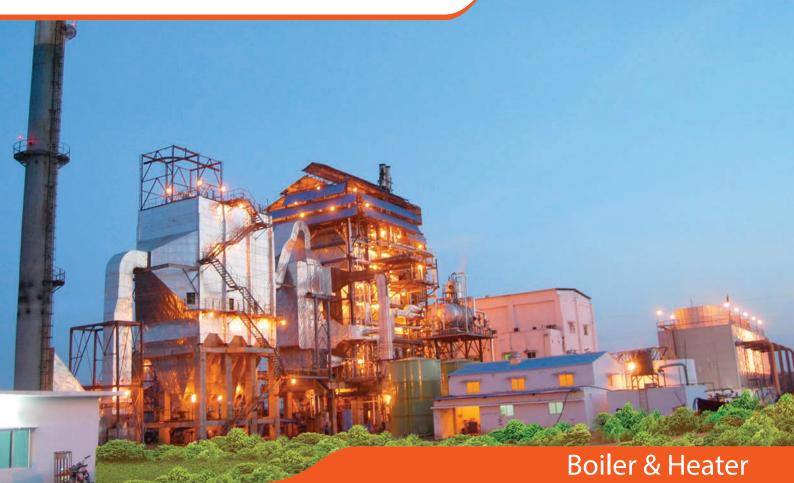

## **Our contribution in WtE plants**

Thermax has rich experience in firing variety of fuels like rice husk, wheat straw, spentwash, RDF, MSW and industrial waste.

Our R&D and Innovation team is geared up to continuously improvise the products to high industry standards and deliver ultimate solution to customers.

1 X 50 TPD Pilot Plant at Thermax R&D facility

1 X 75 TPD MSW fired hot gas generator

Biomass IPP, 1 X 400 TPD RDF cofired unit