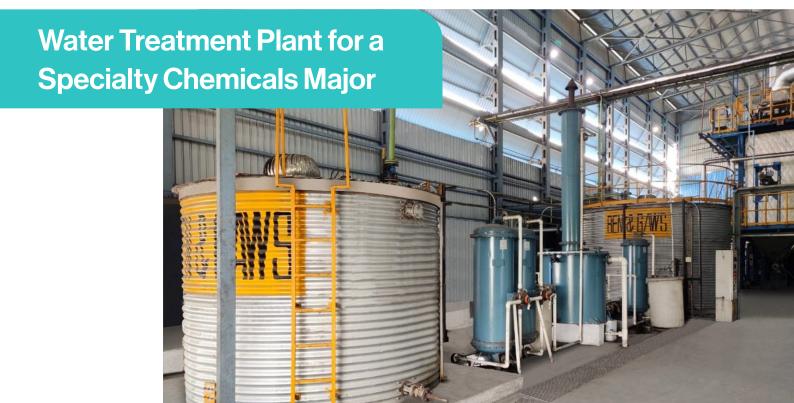

# 120 KLD Demineralisation (DM) Plant for Steam Generation

## **TOESL Offering:**

The customer was providing boiler feed water from local industrial supply. Thermax designed a 6 m³/hour water treatment plant comprising of filters, strong acid cation softener, degasser followed by strong base anion softener.

The plant is designed to provide boiler feed quality water for efficient boiler operation.

The DM plant is provided as a part of the boiler package, thus optimising operation cost for the customer.

| Parameter             | Unit | Inlet | Outlet                            |
|-----------------------|------|-------|-----------------------------------|
| Total Dissolved Salts | mg/L | 180   | <5 mg/L<br>(Before pH correction) |
| рН                    | -    | 7-8   | 8-9<br>(After pH correction)      |
| Total Hardness        | mg/L | 150   | <5                                |