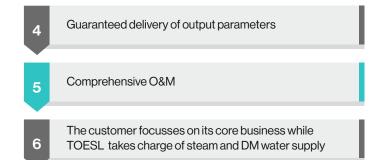

The plant is designed to provide boiler feed quality water for efficient boiler operation.

The DM plant is provided as a part of the boiler package, thus optimising operation cost for the customer.

| Parameter             | Unit | Inlet | Outlet                            |
|-----------------------|------|-------|-----------------------------------|
| Total Dissolved Salts | mg/L | 180   | <5 mg/L<br>(Before pH correction) |
| рН                    | -    | 7-8   | 8-9<br>(After pH correction)      |
| Total Hardness        | mg/L | 150   | <5                                |

### **Benefits to Client**

Sustainable Solutions in Energy & Environment