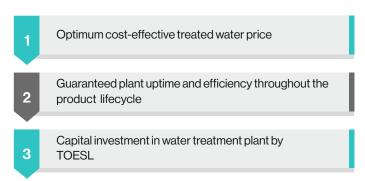

The Chemical major entered into a long term outsourced utility supply contract with TOESL in December 2018.

Thermax Onsite Energy Solutions Limited (TOESL) provides outsourced utility delivery services based on the Build-Own-Operate (BOO) business model, enabling customers to optimise costs, reduce fresh water consumption and remain focussed on their core business.

## **Project Overview**

For its upcoming greenfield plant in Gujarat, the South Korean specialty chemicals major chose to partner with TOESL for 'green' steam supply deploying an 8 ton biomass boiler along with a captive demineralisation (DM) plant of 6 cubic metre per hour capacity for the treatment of boiler feed water. Through this service contract, the customer is relieved from any operation hassles of the entire boiler and DM plant and hence, can focus on their core operations.

## **TOESL Offering:**

The customer was providing boiler feed water from local industrial supply. Thermax designed a 6 m³/hour water treatment plant comprising of filters, strong acid cation softener, degasser followed by strong base anion softener.