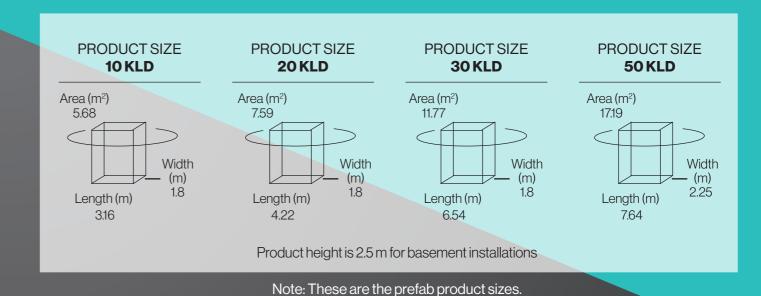

Completely

Modularised

55% Installation
Area Reduction

40% Lesser Height
Suitable for Basement Installation