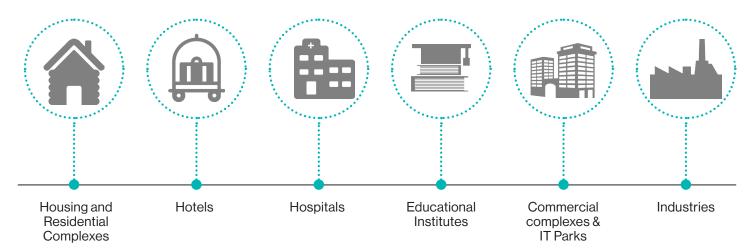

h options, with and without nutrient removal.

Membrane bio-reactor is the combination of activated sludge process with membrane filtration system. This package includes screening, oil & grease removal, equalisation, fine screening, anoxic zone, aeration and membrane filtration.



Completely

Modularised



55% Installation
Area Reduction



40% Lesser Height
Suitable for Basement Installation















# **Connected Service Offerings**

Thermax has first-of-a-kind series of four value added operations & maintenance services for effective and efficient plant management:

## Connect



An basic assessment of the plants by Thermax experts

### Care



A detailed assessement with check-up visits

## Extra Care



Operation & Maintenance with Thermax-trained Manpower

# Market Segments





Sustainable Solutions in **Energy & Environment** 

#### **Registered Office**

Thermax Limited D-13, MIDC Industrial Area, RD Aga Road, Chinchwad, Pune 411019, India enquiry@thermaxglobal.com Customer Care: 1800-209-0115

#### **Corporate Office**

Thermax House 14 Mumbai-Pune Road, Wakdewadi, Pune 411 003 +91-20-66051200/25542122 +91-20-25541226

## www.thermaxglobal.com



thermaxglobal



thermax\_global



in thermaxlimited



f thermaxglobal



thermaxmedia