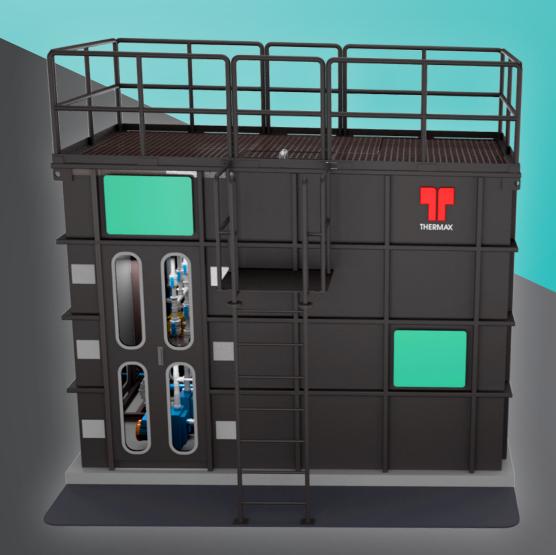

Membrane bio-reactor is the combination of activated sludge process with membrane filtration system. This package includes screening, oil & grease removal, equalisation, fine screening, anoxic zone, aeration and membrane filtration.

Completely

Modularised

55% Installation
Area Reduction

40% Lesser Height
Suitable for Basement Installation