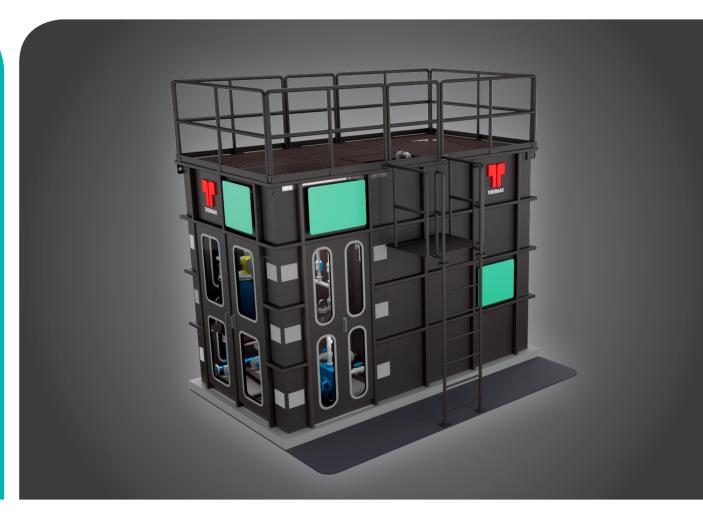

The Most Compact Sewage Recycle Plant

# WHAT'S SPECIAL

he latest offering from Thermax Water and Waste Solutions, atoM is a unique modularised MBR product to treat sewage efficiently; contributing to the circular economy model of reduce, reuse and recycle. This compact package consists of processes involving biological degradation of organic load and nutrients integrated with membrane filtration. Further, it eliminates nitrogen and phosphorus, consistently achieving good quality of treated sewage which is suitable for recycle and reuse. 'atoM' is available in both options, with and without nutrient removal.

Membrane bio-reactor is the combination of activated sludge process with membrane filtration system. This package includes screening, oil & grease removal, equalisation, fine screening, anoxic zone, aeration and membrane filtration.