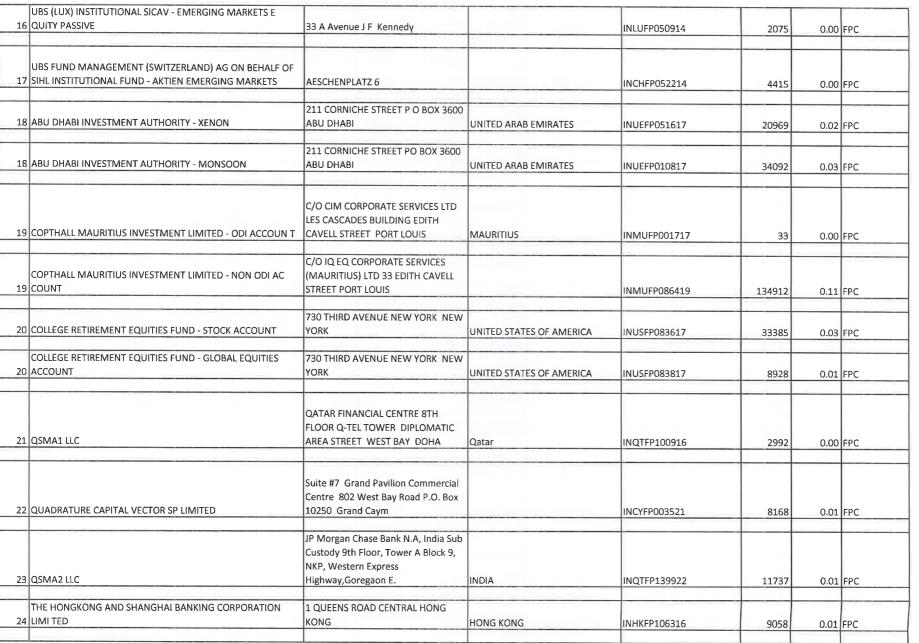

## (c) \*Details of Foreign institutional investors' (FIIs) holding shares of the company

| Name of the FII         | Address                         | Date of<br>Incorporation | Country of Incorporation | Number of shares held | % of shares held |
|-------------------------|---------------------------------|--------------------------|--------------------------|-----------------------|------------------|
| EMERGING MARKETS I      | 400 HOWARD STREET SAN FRANCI    |                          |                          | 59,794                | 0.05             |
| EMERGING MARKETS I      | 400 HOWARD STREET SAN FRANCI    |                          |                          | 3,581                 | 0                |
| EMERGING MARKETS I      | '400 HOWARD STREET SAN FRANC    |                          |                          | 149,127               | 0.13             |
| EMERGING MARKETS I      | 400 HOWARD STREET SAN FRANCI    |                          |                          | 187                   | 0                |
| FONDITALIA EQUITY II    | 9-11 Rue Goethe 9-11 Rue Goethe |                          |                          | 40,273                | 0.03             |
| FONDITALIA EQUITY C     | 9 11 rue Goethe                 |                          |                          | 9,607                 | 0.01             |
| FIDEURAM FUND EQU       | 9-11 rue Goethe                 |                          |                          | 285                   | 0                |
| FONDITALIA EQUITY F     | 9 - 11 rue Goethe               |                          |                          | 18,460                | 0.02             |
| HSBC POOLED INVEST      | HSBC MAIN BUILDING 1 QUEENS R   |                          |                          | 4,877                 | 0                |
| INVESTERINGSFORENI<br># | PARALLELVEJ 17 2800 KGS LYNGB   |                          |                          | 1,493                 | 0                |
| INVESTERINGSFORENI      | PARALLELVEJ 17 2800 KGS LYNGB   |                          |                          | 6,137                 | 0.01             |
| CUSTODY BANK OF JA      | 8-11 HARUMI 1 CHOME CHUO-KU     |                          |                          | 827                   | 0                |
| LANSFORSAKRINGAR        | TEGELUDDSVAGEN 11-13 STOCKH     |                          |                          | 7,000                 | 0.01             |
| MSCI EQUITY INDEX F     | 400 HOWARD STREET SAN FRANCI    |                          |                          | 133,766               | 0.11             |
| OMERS ADMINISTRAT       | ONE UNIVERSITY AVENUE SUITE 40  |                          |                          | 7,307                 | 0.01             |
| UBS (LUX) INSTITUTIO    |                                 |                          |                          | 2,075                 | 0                |
| UBS FUND MANAGEM        | AESCHENPLATZ 6                  |                          |                          | 4,415                 | 0                |

| Name of the FII    | Address                             | Date of<br>Incorporation | Country of Incorporation | Number of shares held | % of shares held |
|--------------------|-------------------------------------|--------------------------|--------------------------|-----------------------|------------------|
| ABU DHABI INVESTME | 211 CORNICHE STREET P O BOX 36      |                          |                          | 20,969                | 0.02             |
| ABU DHABI INVESTME | 211 CORNICHE STREET PO BOX 36       |                          |                          | 34,092                | 0.03             |
| COPTHALL MAURITIUS | C/O CIM CORPORATE SERVICES LT       |                          |                          | 33                    | 0                |
| COPTHALL MAURITIUS | C/O IQ EQ CORPORATE SERVICES (<br>+ |                          |                          | 134,912               | 0.11             |
| COLLEGE RETIREMENT | 730 THIRD AVENUE NEW YORK NE        |                          |                          | 33,385                | 0.03             |
| COLLEGE RETIREMENT | 730 THIRD AVENUE NEW YORK NE        |                          |                          | 8,928                 | 0.01             |
| QSMA1 LLC          | QATAR FINANCIAL CENTRE 8TH FL       |                          |                          | 2,992                 | 0                |
| QUADRATURE CAPITA  | Suite #7 Grand Pavilion Commerc     |                          |                          | 8,168                 | 0.01             |