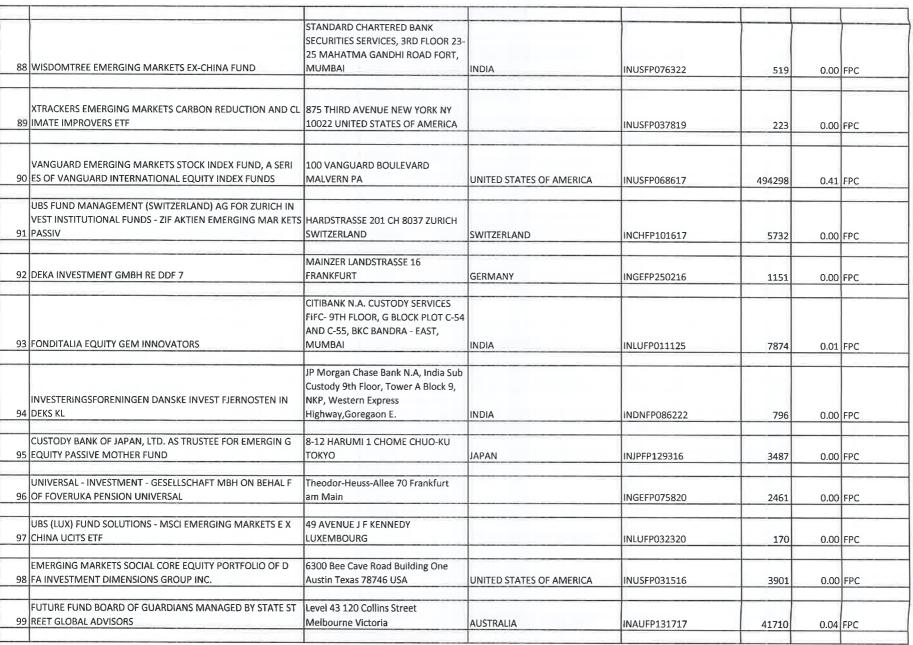

## (c) \*Details of Foreign institutional investors' (FIIs) holding shares of the company

| Name of the FII         | Address                         | Date of<br>Incorporation | Country of Incorporation | Number of shares held | % of shares held |
|-------------------------|---------------------------------|--------------------------|--------------------------|-----------------------|------------------|
| EMERGING MARKETS I      | 400 HOWARD STREET SAN FRANCI    |                          |                          | 59,794                | 0.05             |
| EMERGING MARKETS I      | 400 HOWARD STREET SAN FRANCI    |                          |                          | 3,581                 | 0                |
| EMERGING MARKETS I      | '400 HOWARD STREET SAN FRANC    |                          |                          | 149,127               | 0.13             |
| EMERGING MARKETS I      | 400 HOWARD STREET SAN FRANCI    |                          |                          | 187                   | 0                |
| FONDITALIA EQUITY II    | 9-11 Rue Goethe 9-11 Rue Goethe |                          |                          | 40,273                | 0.03             |
| FONDITALIA EQUITY C     | 9 11 rue Goethe                 |                          |                          | 9,607                 | 0.01             |
| FIDEURAM FUND EQU       | 9-11 rue Goethe                 |                          |                          | 285                   | 0                |
| FONDITALIA EQUITY F     | 9 - 11 rue Goethe               |                          |                          | 18,460                | 0.02             |
| HSBC POOLED INVEST      | HSBC MAIN BUILDING 1 QUEENS R   |                          |                          | 4,877                 | 0                |
| INVESTERINGSFORENI<br># | PARALLELVEJ 17 2800 KGS LYNGB   |                          |                          | 1,493                 | 0                |
| INVESTERINGSFORENI      | PARALLELVEJ 17 2800 KGS LYNGB   |                          |                          | 6,137                 | 0.01             |
| CUSTODY BANK OF JA      | 8-11 HARUMI 1 CHOME CHUO-KU     |                          |                          | 827                   | 0                |
| LANSFORSAKRINGAR        | TEGELUDDSVAGEN 11-13 STOCKH     |                          |                          | 7,000                 | 0.01             |
| MSCI EQUITY INDEX F     | 400 HOWARD STREET SAN FRANCI    |                          |                          | 133,766               | 0.11             |
| OMERS ADMINISTRAT       | ONE UNIVERSITY AVENUE SUITE 40  |                          |                          | 7,307                 | 0.01             |
| UBS (LUX) INSTITUTIO    |                                 |                          |                          | 2,075                 | 0                |
| UBS FUND MANAGEM        | AESCHENPLATZ 6                  |                          |                          | 4,415                 | 0                |

| Name of the FII    | Address                             | Date of<br>Incorporation | Country of Incorporation | Number of shares held | % of shares held |
|--------------------|-------------------------------------|--------------------------|--------------------------|-----------------------|------------------|
| ABU DHABI INVESTME | 211 CORNICHE STREET P O BOX 36      |                          |                          | 20,969                | 0.02             |
| ABU DHABI INVESTME | 211 CORNICHE STREET PO BOX 36       |                          |                          | 34,092                | 0.03             |
| COPTHALL MAURITIUS | C/O CIM CORPORATE SERVICES LT       |                          |                          | 33                    | 0                |
| COPTHALL MAURITIUS | C/O IQ EQ CORPORATE SERVICES (<br>+ |                          |                          | 134,912               | 0.11             |
| COLLEGE RETIREMENT | 730 THIRD AVENUE NEW YORK NE        |                          |                          | 33,385                | 0.03             |
| COLLEGE RETIREMENT | 730 THIRD AVENUE NEW YORK NE        |                          |                          | 8,928                 | 0.01             |
| QSMA1 LLC          | QATAR FINANCIAL CENTRE 8TH FL       |                          |                          | 2,992                 | 0                |
| QUADRATURE CAPITA  | Suite #7 Grand Pavilion Commerc     |                          |                          | 8,168                 | 0.01             |