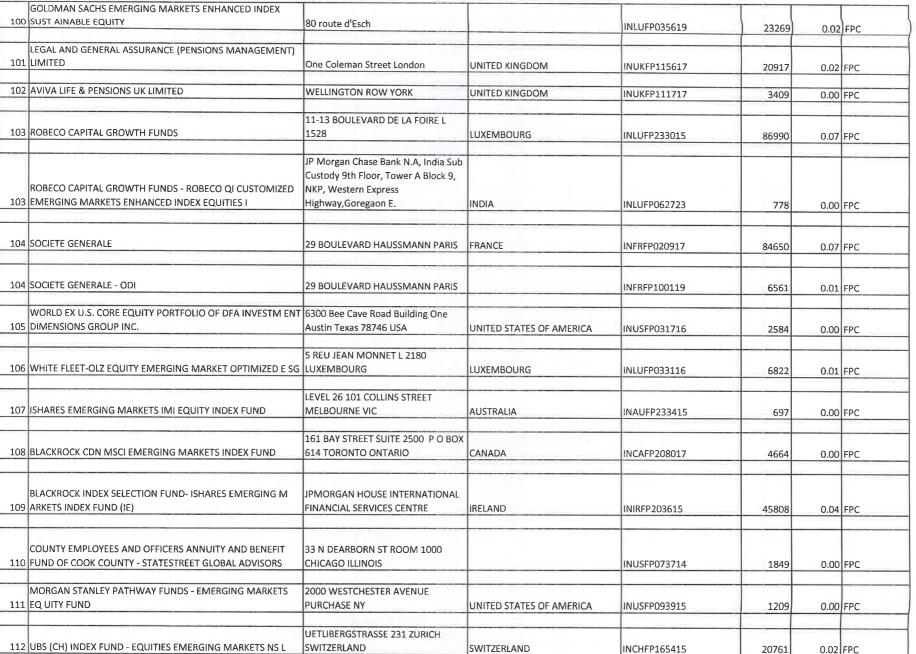

## (c) \*Details of Foreign institutional investors' (FIIs) holding shares of the company

| Name of the FII         | Address                         | Date of<br>Incorporation | Country of Incorporation | Number of shares held | % of shares held |
|-------------------------|---------------------------------|--------------------------|--------------------------|-----------------------|------------------|
| EMERGING MARKETS I      | 400 HOWARD STREET SAN FRANCI    |                          |                          | 59,794                | 0.05             |
| EMERGING MARKETS I      | 400 HOWARD STREET SAN FRANCI    |                          |                          | 3,581                 | 0                |
| EMERGING MARKETS I      | '400 HOWARD STREET SAN FRANC    |                          |                          | 149,127               | 0.13             |
| EMERGING MARKETS I      | 400 HOWARD STREET SAN FRANCI    |                          |                          | 187                   | 0                |
| FONDITALIA EQUITY II    | 9-11 Rue Goethe 9-11 Rue Goethe |                          |                          | 40,273                | 0.03             |
| FONDITALIA EQUITY C     | 9 11 rue Goethe                 |                          |                          | 9,607                 | 0.01             |
| FIDEURAM FUND EQU       | 9-11 rue Goethe                 |                          |                          | 285                   | 0                |
| FONDITALIA EQUITY F     | 9 - 11 rue Goethe               |                          |                          | 18,460                | 0.02             |
| HSBC POOLED INVEST      | HSBC MAIN BUILDING 1 QUEENS R   |                          |                          | 4,877                 | 0                |
| INVESTERINGSFORENI<br># | PARALLELVEJ 17 2800 KGS LYNGB   |                          |                          | 1,493                 | 0                |
| INVESTERINGSFORENI      | PARALLELVEJ 17 2800 KGS LYNGB   |                          |                          | 6,137                 | 0.01             |
| CUSTODY BANK OF JA      | 8-11 HARUMI 1 CHOME CHUO-KU     |                          |                          | 827                   | 0                |
| LANSFORSAKRINGAR        | TEGELUDDSVAGEN 11-13 STOCKH     |                          |                          | 7,000                 | 0.01             |
| MSCI EQUITY INDEX F     | 400 HOWARD STREET SAN FRANCI    |                          |                          | 133,766               | 0.11             |
| OMERS ADMINISTRAT       | ONE UNIVERSITY AVENUE SUITE 40  |                          |                          | 7,307                 | 0.01             |
| UBS (LUX) INSTITUTIO    |                                 |                          |                          | 2,075                 | 0                |
| UBS FUND MANAGEM        | AESCHENPLATZ 6                  |                          |                          | 4,415                 | 0                |

| Name of the FII    | Address                             | Date of<br>Incorporation | Country of Incorporation | Number of shares held | % of shares held |
|--------------------|-------------------------------------|--------------------------|--------------------------|-----------------------|------------------|
| ABU DHABI INVESTME | 211 CORNICHE STREET P O BOX 36      |                          |                          | 20,969                | 0.02             |
| ABU DHABI INVESTME | 211 CORNICHE STREET PO BOX 36       |                          |                          | 34,092                | 0.03             |
| COPTHALL MAURITIUS | C/O CIM CORPORATE SERVICES LT       |                          |                          | 33                    | 0                |
| COPTHALL MAURITIUS | C/O IQ EQ CORPORATE SERVICES (<br>+ |                          |                          | 134,912               | 0.11             |
| COLLEGE RETIREMENT | 730 THIRD AVENUE NEW YORK NE        |                          |                          | 33,385                | 0.03             |
| COLLEGE RETIREMENT | 730 THIRD AVENUE NEW YORK NE        |                          |                          | 8,928                 | 0.01             |
| QSMA1 LLC          | QATAR FINANCIAL CENTRE 8TH FL       |                          |                          | 2,992                 | 0                |
| QUADRATURE CAPITA  | Suite #7 Grand Pavilion Commerc     |                          |                          | 8,168                 | 0.01             |