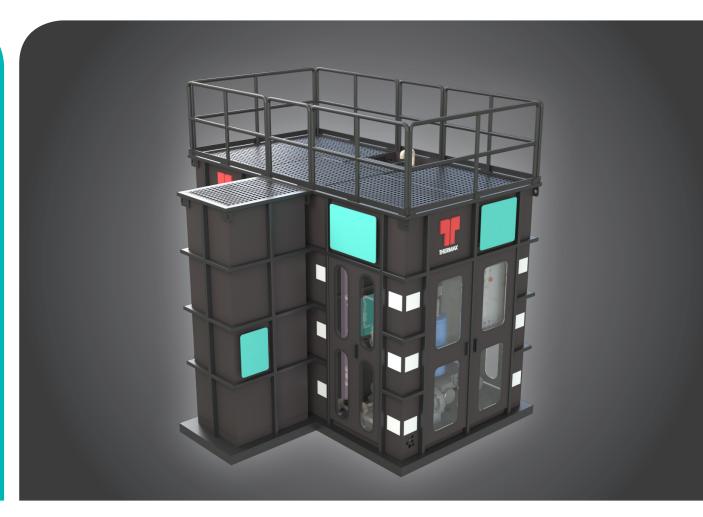

The Most Compact Sewage Recycle System

# WHATS SPECIAL

hermax introduces a unique modularised MBR product to treat sewage efficiently contributing to the circular economy of reduce, reuse and recycle. This compact package consists of processes involving biological degradation of the organic load & nutrients and integrated with membrane filtration. It further eliminates Nitrogen & Phosphorus, consistently achieving good quality of treated sewage which is suitable for recycle and reuse.

Membrane bio-reactor is the combination of activated sludge process with membrane filtration system. This package includes the screening, oil & grease removal, equalization, fine screening, anoxic zone, aeration and membrane filtration.