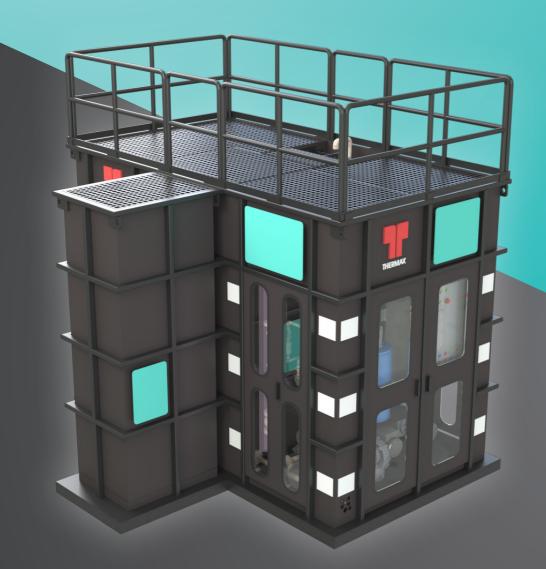

The Most Compact Sewage Recycle System

# WHATS SPECIAL

hermax introduces a unique modularised MBR product to treat sewage efficiently contributing to the circular economy of reduce, reuse and recycle. This compact package consists of processes involving biological degradation of the organic load & nutrients and integrated with membrane filtration. It further eliminates Nitrogen & Phosphorus, consistently achieving good quality of treated sewage which is suitable for recycle and reuse.

Membrane bio-reactor is the combination of activated sludge process with membrane filtration system. This package includes the screening, oil & grease removal, equalization, fine screening, anoxic zone, aeration and membrane filtration.