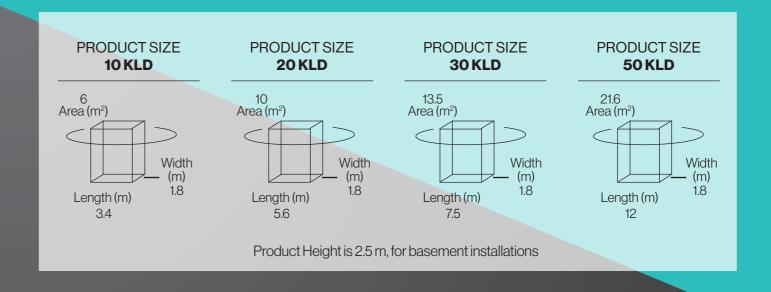

Product Capacities 10, 20, 30 and 50 KLD

**55% Area** Space Reduction

40% Lesser Height

for Basement Installation

Consistently High Quality Treated Water

Most Silent Plant